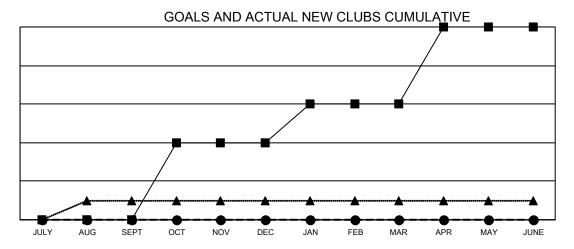

## GMT MONTHLY MEMBERSHIP PROGRESS REPORT

Multiple District 27

Results as of: 10/31/2024

LOCATION: WISCONSIN

GMT CA 1

|               |               |             |               |                       |                        |                         | • • • • • • • • • • • • • • • • • • • •            |  |
|---------------|---------------|-------------|---------------|-----------------------|------------------------|-------------------------|----------------------------------------------------|--|
| Clubs         |               |             |               | Members               |                        |                         |                                                    |  |
|               | RESULTS FOR   | R 2024-2025 |               | RESULTS FOR 2024-2025 |                        |                         |                                                    |  |
| QUARTER       | NEW CLUB GOAL | NEW CLUBS   | DROPPED CLUBS | QUARTER MEM           | BER GROWTH NET<br>GOAL | MEMBER GROWTH<br>ACTUAL | DROPPED<br>MEMBERS ACTUAI<br>(including transfers) |  |
| JULY/AUG/SEPT | 0             | 0           | 0             | JULY/AUG/SEPT         | 126                    | 318                     | 371                                                |  |
| OCT/NOV/DEC   | 4             | 0           | 0             | OCT/NOV/DEC           | 159                    | 109                     | 107                                                |  |
| JAN/FEB/MAR   | 2             | 0           | 0             | JAN/FEB/MAR           | 170                    | 0                       | 0                                                  |  |
| APR/MAY/JUNE  | 4             | 0           | 0             | APR/MAY/JUNE          | 242                    | 0                       | 0                                                  |  |
|               |               |             |               |                       |                        |                         |                                                    |  |

- - CURRENT YEAR GOALS FOR NEW CLUBS
- ● CURRENT YEAR ACTUAL NEW CLUBS
- ▲ LAST YEAR ACTUAL NEW CLUBS