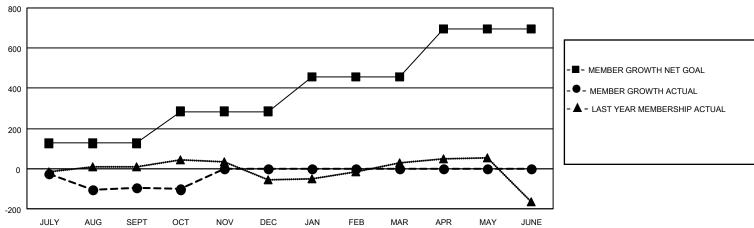

## GMT MONTHLY MEMBERSHIP PROGRESS REPORT

Multiple District 27

Results as of: 10/31/2024

LOCATION: WISCONSIN

GMT CA 1

|               |               |             |               |                       |                        |                         | • • • • • • • • • • • • • • • • • • • •            |  |
|---------------|---------------|-------------|---------------|-----------------------|------------------------|-------------------------|----------------------------------------------------|--|
| Clubs         |               |             |               | Members               |                        |                         |                                                    |  |
|               | RESULTS FOR   | R 2024-2025 |               | RESULTS FOR 2024-2025 |                        |                         |                                                    |  |
| QUARTER       | NEW CLUB GOAL | NEW CLUBS   | DROPPED CLUBS | QUARTER MEM           | BER GROWTH NET<br>GOAL | MEMBER GROWTH<br>ACTUAL | DROPPED<br>MEMBERS ACTUAI<br>(including transfers) |  |
| JULY/AUG/SEPT | 0             | 0           | 0             | JULY/AUG/SEPT         | 126                    | 318                     | 371                                                |  |
| OCT/NOV/DEC   | 4             | 0           | 0             | OCT/NOV/DEC           | 159                    | 109                     | 107                                                |  |
| JAN/FEB/MAR   | 2             | 0           | 0             | JAN/FEB/MAR           | 170                    | 0                       | 0                                                  |  |
| APR/MAY/JUNE  | 4             | 0           | 0             | APR/MAY/JUNE          | 242                    | 0                       | 0                                                  |  |
|               |               |             |               |                       |                        |                         |                                                    |  |

## GOALS AND ACTUAL MEMBERS CUMULATIVE

| DROPPED CLUBS: 0 |     | 166 CLUBS OF 502 ADDED 1 OR MORE | GENDER DISTRIBUTION             |                 |   |
|------------------|-----|----------------------------------|---------------------------------|-----------------|---|
|                  |     | NEW MEMBERS                      | MALE                            | 11,632 (70.17%) |   |
|                  |     |                                  | FEMALE                          | 4,944 (29.83%)  |   |
| DROPPED MEMBERS  |     |                                  |                                 |                 |   |
| DECEASED         | 70  | CLICK HERE FOR CUMULATIVE        | TOTAL FAMILY UNIT MEMBERS       |                 | 0 |
| CLUB CANCELLED 0 |     | MEMBERSHIP DATA                  |                                 |                 |   |
| OTHER 404        |     |                                  | FAMILY MEMBERS PAYING HALF DUES |                 |   |
| TOTAL            | 474 |                                  | DOLO                            |                 |   |